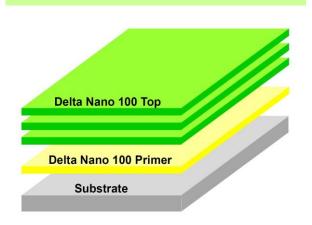

### SYSTEM DESIGN

### **DESCRIPTION**

Delta Nano 100 Primer comprises of water-based nano-sized TiO2 (titanium dioxide) solution. It serves as a barrier layer between Delta Starlite PU 118 and Delta Nano 100 Top.