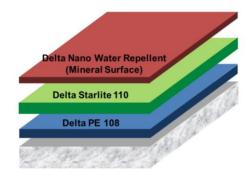

## **USES**

- For use on porous mineral surfaces e.g. concretes, mortars, grouts, bricks etc
- As water repellent finishing coat for CleanCoat (Delta Water Repellent Coating System)