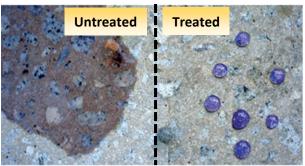

## **BENEFITS**

- Protects mineral substrates from the freeze-\* thaw damage caused by water ingress.
- \* Helps prevent spalling concrete.
- \* Excellent water repellency.
- \* Non-toxic and UV stable.
- \* Breathable and does not affect the appearance of the substrate.