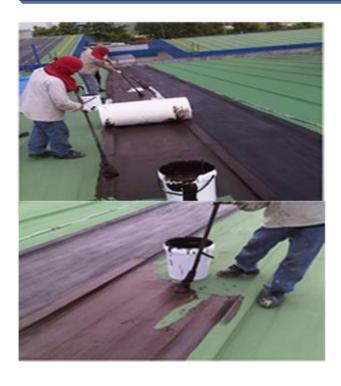

#### **USES**

- Can be used in areas of total water immersion.
- Typically used in flat roof waterproofing areas, flashing, parapet walls and sealing of joints, laps and roofing screw in corrugated roofs.

#### **APPLICATION**

- Primer coat of Delta Polyflex 10 @ 0.2lit/m².
- Second coat of Delta Polyflex 10 @ 0.8lit/m².
- Embed 1 layer of Delta Reinforcement Fabric.
- Third coat of Delta Polyflex 10 @ 0.6lit/m².
- Fourth coat of Delta Polyflex 10 @ 0.4lit/m².