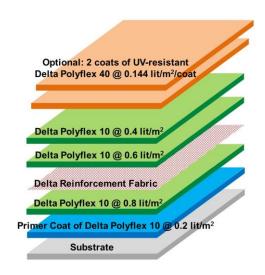

# SYSTEM DESIGN

#### **APPLICATION**

- Primer coat of Delta Polyflex 10 @ 0.2lit/m².
- Second coat of Delta Polyflex 10 @ 0.8lit/m².
- Embed 1 layer of Delta Reinforcement Fabric.
- Third coat of Delta Polyflex 10 @ 0.6lit/m².
- Fourth coat of Delta Polyflex 10 @ 0.4lit/m².

Note: For primer coat, mix 1 part Delta Polyflex 10 with 1 part water.

**Delta Intercontinental Pte Ltd** 38 Woodlands Industrial Park E1, #06-04

Singapore 757700

Ref. No.: 072023

Tel : +65 6219 0700 Fax: +65 6219 2822 Email : deltaintercon@singnet.com.sg Website : www.deltaintercon.com.sg