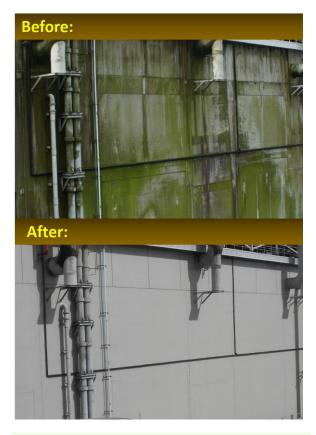

#### **BENEFITS**

- Prevent unsightly algae growth on exterior painted surfaces
- Improve aesthetics of buildings
- Eco-friendly technology

#### **SURFACE PREPARATION**

- For mineral surfaces, a thorough cleaning should be carried out (pressure jet or scrub with sponge & commercial cleaner/stain remover e.g. CIF).
- For Delta Nano Anti Algae Paint System, apply once the Delta Starlite PU 118A is dry.