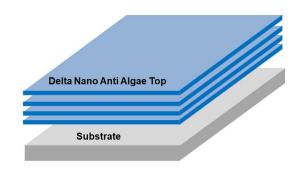

#### **USES**

 As a topcoat for Delta Nano Anti Algae Paint System.

 As anti-algae coating for painted surfaces of building façade and mineral surfaces such as ceramic tiles, roof tiles, marble, granite, stone, concrete, masonry.