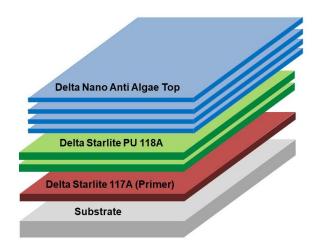

#### **USES**

 As a topcoat for Delta Nano Anti Algae Paint System.

 As anti-algae coating for painted surfaces of building façade and mineral surfaces such as ceramic tiles, roof tiles, marble, granite, stone, concrete, masonry.

#### **SURFACE PREPARATION**

- For mineral surfaces, a thorough cleaning should be carried out (pressure jet or scrub with sponge & commercial cleaner/stain remover e.g. CIF).
- For Delta Nano Anti Algae Paint System, apply once the Delta Starlite PU 118A is dry.