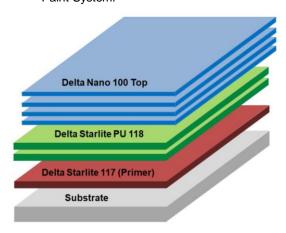

#### **USES**

 As a topcoat for Delta Nano 100 Self Cleaning Paint System.

 As self-cleaning coating for painted surfaces of building façade and mineral surfaces such as ceramic tiles, roof tiles, marble, granite, stone, concrete, masonry.

#### **SURFACE PREPARATION**

- For painted surfaces and mineral surfaces, a thorough cleaning should be carried out (pressure jet or scrub with sponge & commercial cleaner/stain remover e.g. CIF). Delta Nano 100 Top should be applied after the surface has dried.
- For Delta Nano 100 Self Cleaning Paint System, apply once the Delta Starlite PU 118 is dry.