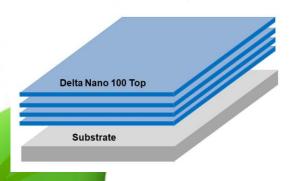

#### **USES**

 As a topcoat for Delta Nano 100 Self Cleaning Paint System.

 As self-cleaning coating for painted surfaces of building façade and mineral surfaces such as ceramic tiles, roof tiles, marble, granite, stone, concrete, masonry.

#### **SURFACE PREPARATION**

- For painted surfaces and mineral surfaces, a thorough cleaning should be carried out (pressure jet or scrub with sponge & commercial cleaner/stain remover e.g. CIF). Delta Nano 100 Top should be applied after the surface has dried.
- For Delta Nano 100 Self Cleaning Paint System, apply once the Delta Starlite PU 118 is dry.